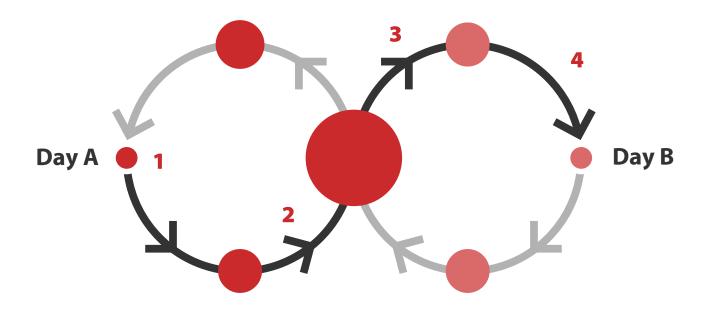

### 1 09:00-18:00 h.

ALTRADI picks up in its Exclusive Zone.

### **2** 22:00-01:00 h.

Trucks arrive to Madrid Central Warehouse from all over Spain and goods are coordinated.

### **3** 02:00-04:00 h.

Trucks leave Central Warehouse to dispatch in their Zone.

#### **4** 09:00-18:00 h.

Goods arrive to ALTRADI and are delivered in its area.

Extensive **Pick-up Schedule** 

100% WEB Apps Online Tracking Live information