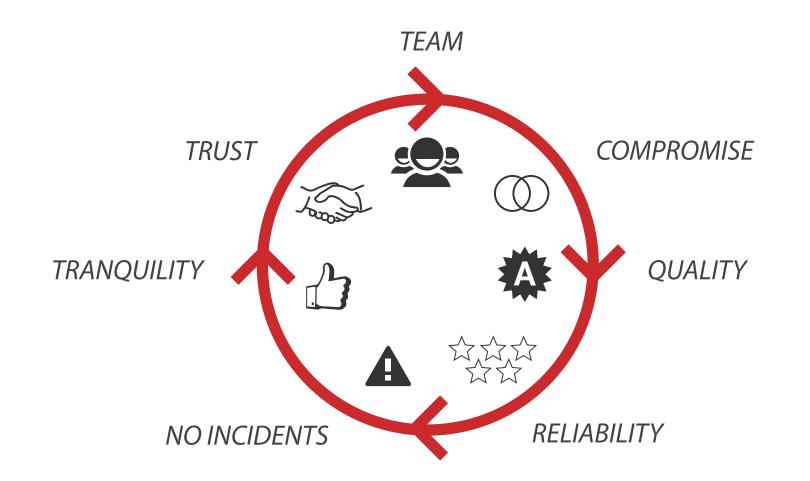

# PALIBEX means COMMITMENT and QUALITY

### **ADVANTAGES**

- Information security
- > Reliability
- > Active Incident Management
- > Customer delivery notes scan
- > Online delivery tracking

Central Warehouse, 50 bays

Rear loading and unloading

Very demanding **Quality Indicators** 