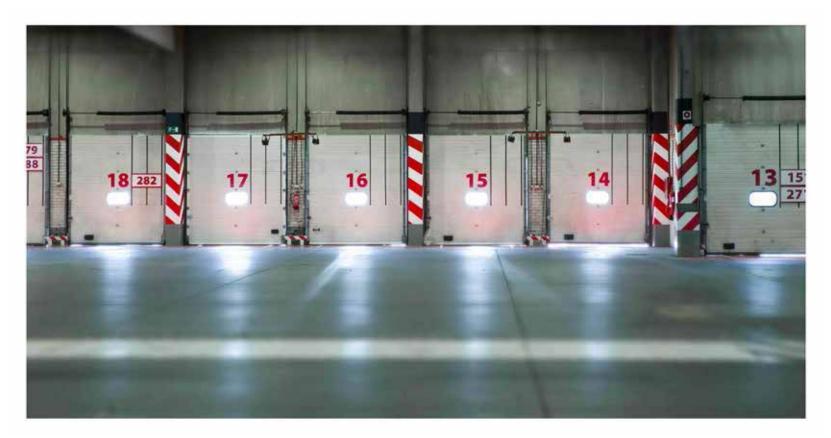

### **CENTRAL WAREHOUSE**

### **CENTRAL WAREHOUSE**

**5.000 square metres** Warehouse with 50 loading bays located in Madrid 1.000 square metres of Office facilities Auxiliary facilities (PUMP, WORKSHOP, WASHING AREA AND RESTING AREA)

### **ADVANTAGES**

- Information security
- > Reliability
- > Active Incident Management
- > Customer delivery notes scan
- > Online delivery tracking

Central Warehouse, 50 bays

Rear loading and unloading